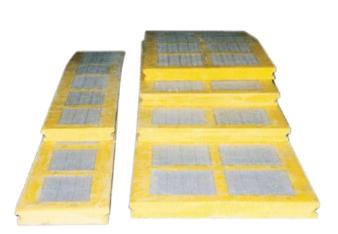

## Polyurethane dewatering panels

**EUROGOMMA** supplies standard and custom made polyurethane dewatering panels. Standard panels can be bolted to or clamping into the machine frame and are available in the following dimensions:

| Length        | Width         |
|---------------|---------------|
| 1 ft (305 mm) | 1 ft (305 mm) |
| 750 mm        | 300 mm        |
| 750 mm        | 400 mm        |
| 1000 mm       | 300 mm        |
| 1000 mm       | 400 mm        |
| 1500 mm       | 300 mm        |
| 1500 mm       | 400 mm        |

## Standard apertures:

| Aperture | Width |
|----------|-------|
| 0,1mm    | 11mm  |
| 0,2mm    | 11mm  |
| 0,3mm    | 11mm  |
| 0,4mm    | 11mm  |
| 0,5mm    | 11mm  |
| 0,6mm    | 11mm  |
| 0,7mm    | 11mm  |
| 0,8mm    | 11mm  |
| 0,9mm    | 11mm  |
| 1 mm     | 15mm  |
| 1,5mm    | 15mm  |
| 2,0mm    | 15mm  |