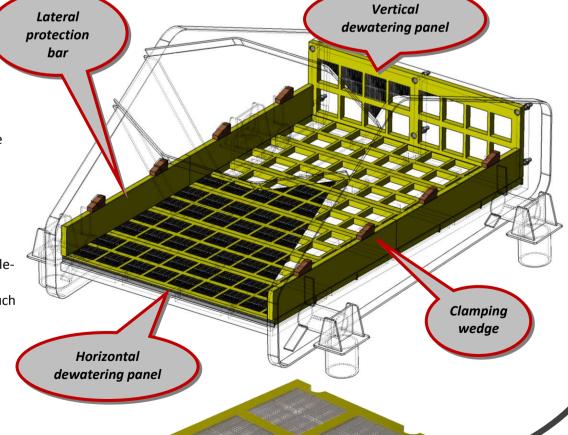

Our custom made polyurethane panels are available in any size and with every requested aperture.

We usually manufacture also dewatering panels with elastic perforated areas which are suitable to applications with holeblinding problems. Besides we supply complementary items such like lateral bars and wedges.